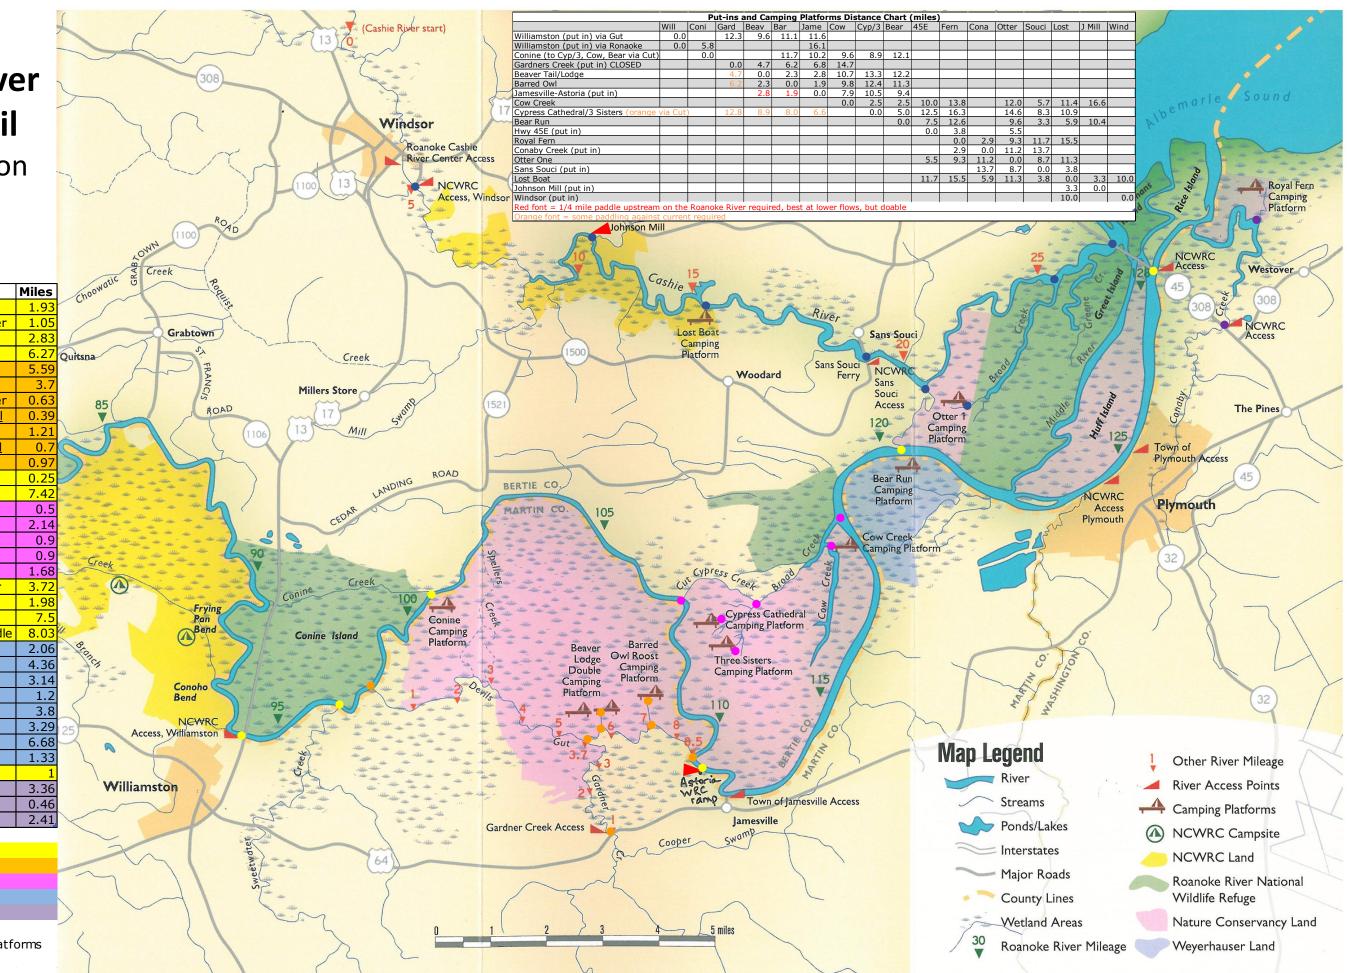

## Roanoke River Paddle Trail Eastern Section

| Locations (marked w/ dots)              | Miles |
|-----------------------------------------|-------|
| Williamston to Sweetwater               | 1.93  |
| Sweetwater mouth to Gut upper           | 1.05  |
| Gut upper to <u>Conine</u>              | 2.83  |
| Conine to Cut Cypress                   | 6.27  |
| Gut upper to Gardner Creek              | 5.59  |
| Gardner Access to Devil's Gut           | 3.7   |
| Gardner Crk to Upper Deadwater          | 0.63  |
| Upper Deadwater to <u>Beaver Tail</u>   | 0.39  |
| Upper to Lower Deadwater                | 1.21  |
| Lower Deadwater to Barred Owl           | 0.7   |
| Lower Deadwater to Gut lower            | 0.97  |
| Gut lower to Astoria ramp               | 0.25  |
| Astoria ramp to mouth Broad             | 7.42  |
| Broad mouth to <u>Cow Creek</u>         | 0.5   |
| Broad mouth to lower Cut                | 2.14  |
| Cut lower to <u>Cypress Cathedral</u>   | 0.9   |
| Cut lower to <u>Three Sisters</u>       | 0.9   |
| Cut lower to upper                      | 1.68  |
| Cut Cypress upper to Gut lower          | 3.72  |
| Broad mouth to Thoroughfare S           | 1.98  |
| Thoroughfare S to 45E ramp              | 7.5   |
| Thoroughfare S to 45E via Middle        | 8.03  |
| Thoroughfare (N-S)                      | 2.06  |
| Thoroughfare N to Otter Creek           | 4.36  |
| Otter Creek to <u>Otter One</u>         | 3.14  |
| Thoroughfare N to Sans Souci            | 1.2   |
| Sans Souci to Lost Boat                 | 3.8   |
| <u>Lost Boat</u> to <i>Johnson Mill</i> | 3.29  |
| Johnson Mill to Windsor                 | 6.68  |
| Otter Creek to 45W                      | 1.33  |
| 45W to <i>45E boat ramp</i>             | 1     |
| 45E boat ramp to Fern mouth             | 3.36  |
| Fern mouth to <u>Royal Fern</u>         | 0.46  |
|                                         |       |